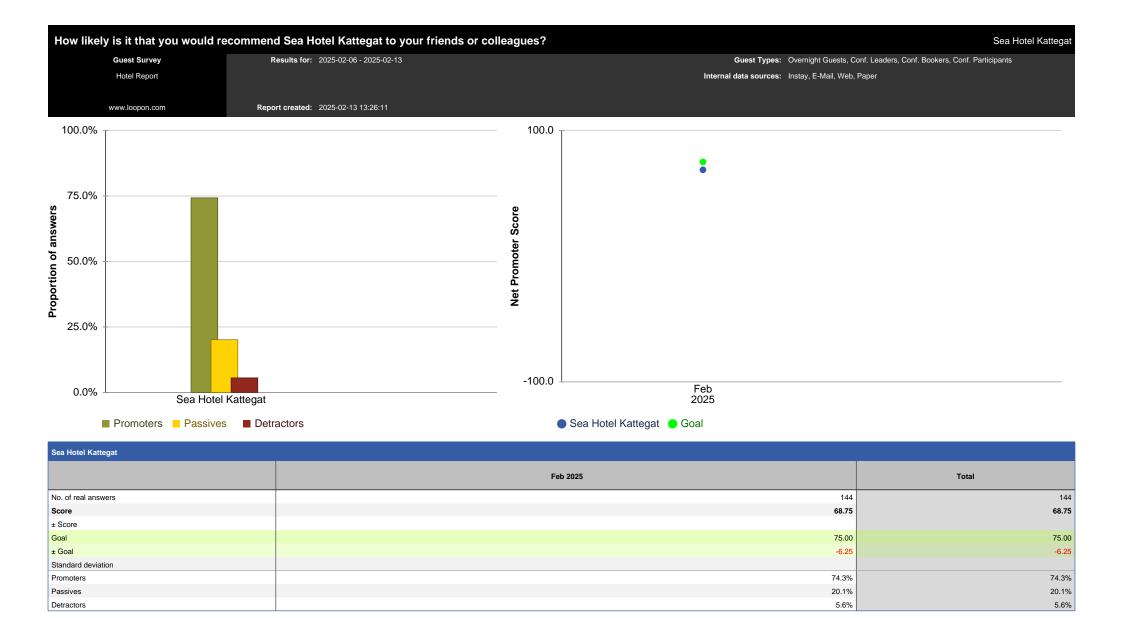

|                                                                                     | 357      |                                                            | 539                     | 357         | 539         |
| * "S" is total number of e-mail sent (please note that | return-guest e-mail protection might make this number lower than e-mails in booking | system). |                                                            |                         |             |             |
| * "CO" is total number of checked out guests register  | red in the Loopon Hotel Surveyor (may include conference participants).             |          |                                                            |                         |             |             |







| Sea Hotel Kattegat   |          |       |
|----------------------|----------|-------|
|                      | Feb 2025 | Total |
| No. of real answers  | 144      | 144   |
| Score                | 9.42     | 9.42  |
| ± Score              |          |       |
| Goal                 | 8.00     | 8.00  |
| ± Goal               | +1.42    | +1.42 |
| Standard deviation   | 1.69     | 1.69  |
| 4                    | 86.8%    | 86.8% |
| 3                    | 10.4%    | 10.4% |
| 2                    | 1.4%     | 1.4%  |
| 1                    | 1.4%     | 1.4%  |
| Total no. of answers | 144      | 144   |
| N/A                  | 0.0%     | 0.0%  |



| Sea Hotel Kattegat   |          |       |
|----------------------|----------|-------|
|                      | Feb 2025 | Total |