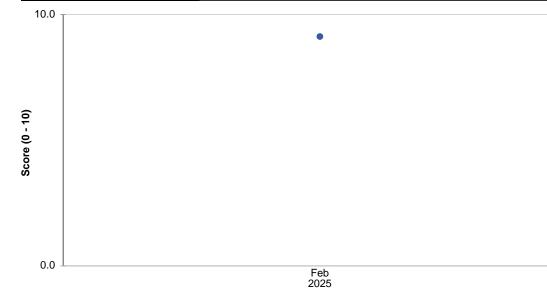

| Sea Hotel Kattegat   |          |       |
|----------------------|----------|-------|
|                      | Feb 2025 | Total |
| No. of real answers  | 0        | 0     |
| Score                |          |       |
| ± Score              |          |       |
| Goal                 |          |       |
| ± Goal               |          |       |
| Total no. of answers | 0        |       |





| Sea Hotel Kattegat   |          |       |
|----------------------|----------|-------|
|                      | Feb 2025 | Total |
| No. of real answers  | 0        | 0     |
| Score                |          |       |
| ± Score              |          |       |
| Goal                 |          |       |
| ± Goal               |          |       |
| Total no. of answers | 0        |       |





| Sea Hotel Kattegat   |          |       |
|----------------------|----------|-------|
|                      | Feb 2025 | Total |
| No. of real answers  | 576      | 576   |
| Score                | 9.13     | 9.13  |
| ± Score              |          |       |
| Goal                 |          |       |
| ± Goal               |          |       |
|                      |          |       |
| Total no. of answers | 576      | 143   |