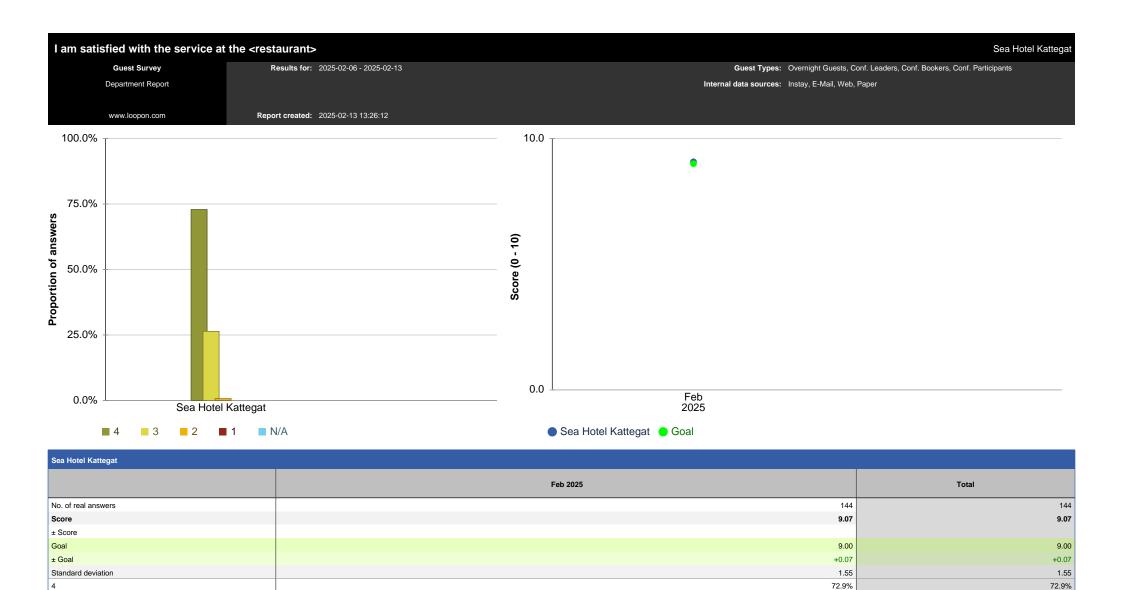

| Sea Hotel Kattegat       |                    |
|--------------------------|--------------------|
|                          | Sea Hotel Kattegat |
| Cleaning                 |                    |
| Room Standard            | 9.42               |
| Reception                | 8.82               |
| Breakfast                | 9.19               |
| Restaurant food          |                    |
| Restaurant service       | 9.07               |
| Bar                      |                    |
| Spa                      |                    |
| Conference Facilities    |                    |
| Conference Lunch         |                    |
| Conference Dinner        |                    |
| Conference Coffee Breaks |                    |
| Conference Service       |                    |