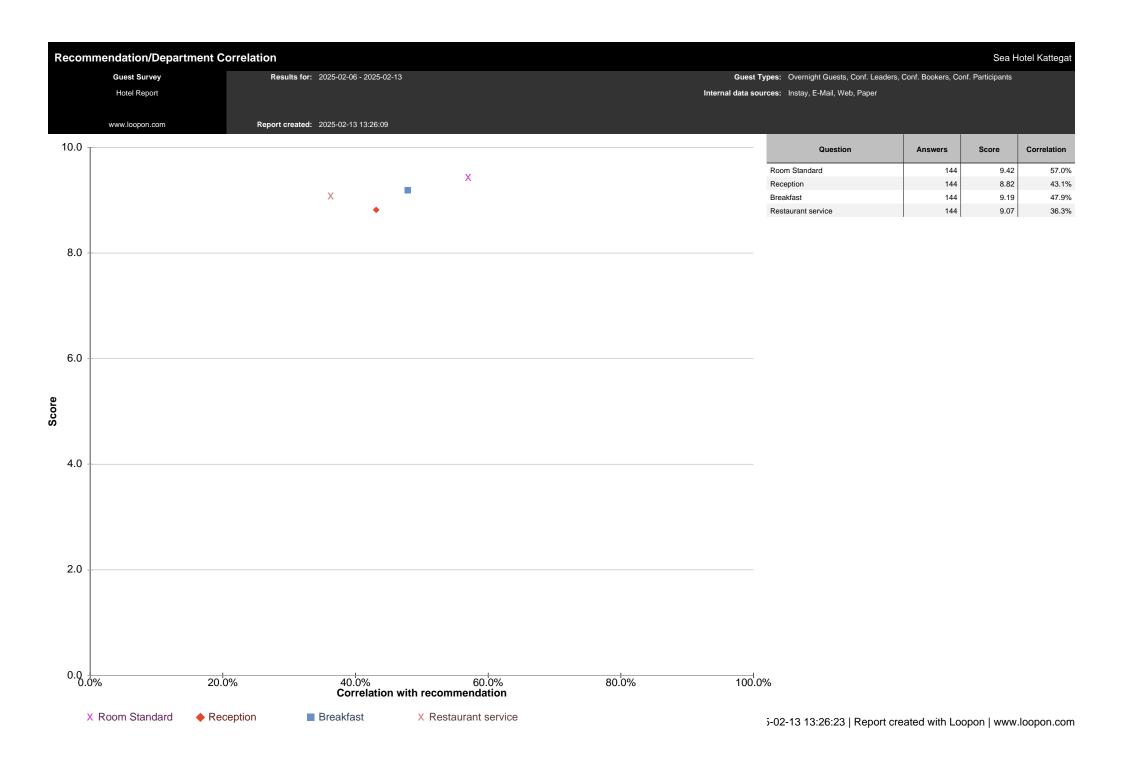

| Sea Hotel Kattegat       |                    |
|--------------------------|--------------------|
|                          | Sea Hotel Kattegat |
| Cleaning                 |                    |
| Room Standard            | 9.42               |
| Reception                | 8.82               |
| Breakfast                | 9.19               |
| Restaurant food          |                    |
| Restaurant service       | 9.07               |
| Bar                      |                    |
| Spa                      |                    |
| Conference Facilities    |                    |
| Conference Lunch         |                    |
| Conference Dinner        |                    |
| Conference Coffee Breaks |                    |
| Conference Service       |                    |