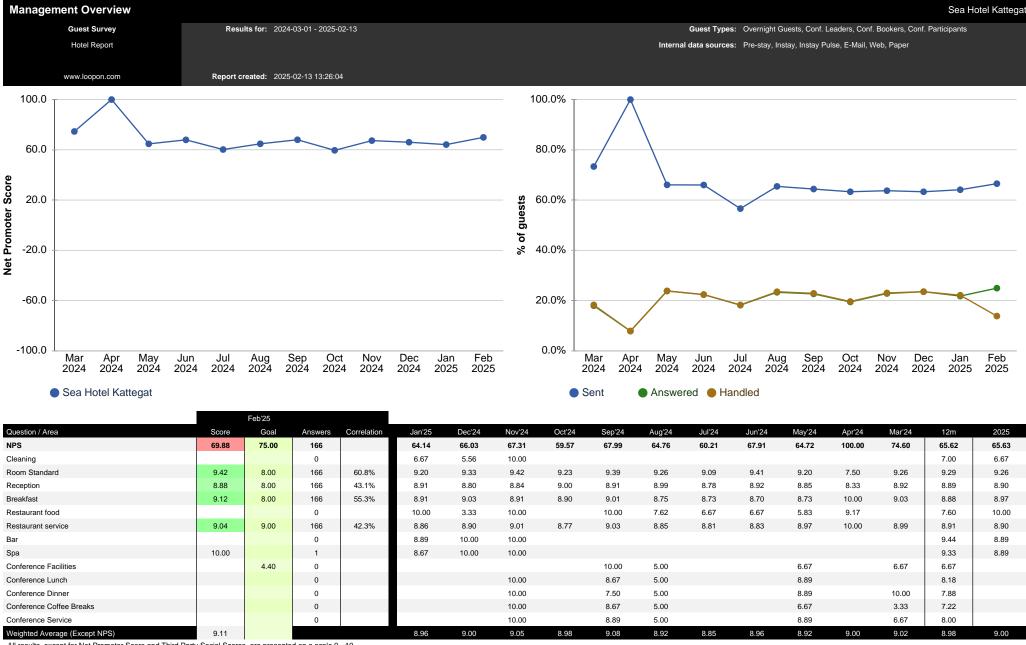

| Sea Hotel Kattegat       |                    |
|--------------------------|--------------------|
|                          | Sea Hotel Kattegat |
| Cleaning                 |                    |
| Room Standard            | 9.42               |
| Reception                | 8.82               |
| Breakfast                | 9.19               |
| Restaurant food          |                    |
| Restaurant service       | 9.07               |
| Bar                      |                    |
| Spa                      |                    |
| Conference Facilities    |                    |
| Conference Lunch         |                    |
| Conference Dinner        |                    |
| Conference Coffee Breaks |                    |
| Conference Service       |                    |