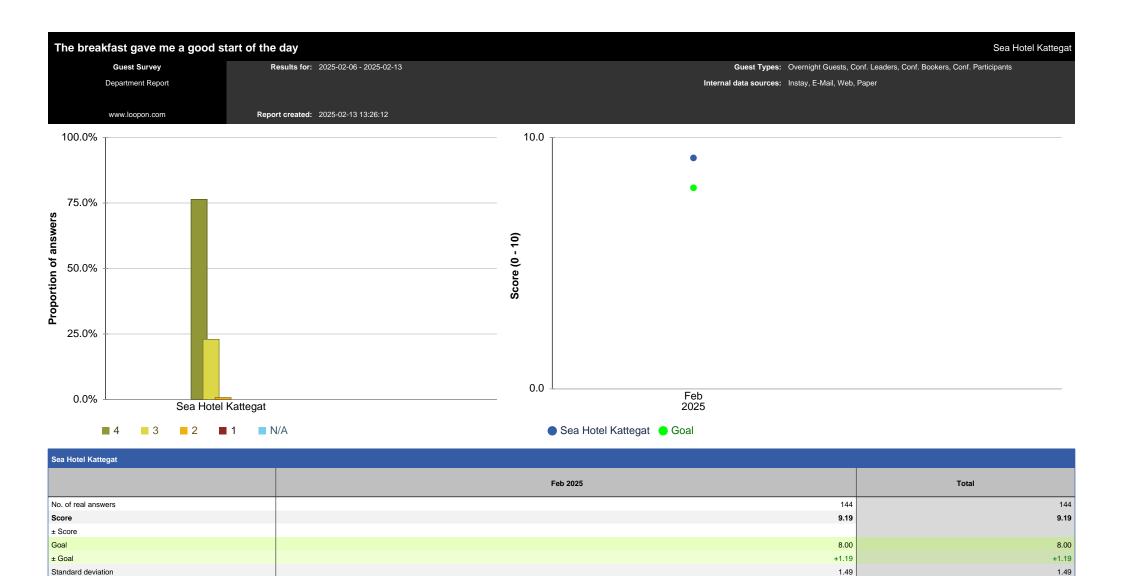

| Sea Hotel Kattegat       |                    |
|--------------------------|--------------------|
|                          | Sea Hotel Kattegat |
| Cleaning                 |                    |
| Room Standard            | 9.42               |
| Reception                | 8.82               |
| Breakfast                | 9.19               |
| Restaurant food          |                    |
| Restaurant service       | 9.07               |
| Bar                      |                    |
| Spa                      |                    |
| Conference Facilities    |                    |
| Conference Lunch         |                    |
| Conference Dinner        |                    |
| Conference Coffee Breaks |                    |
| Conference Service       |                    |