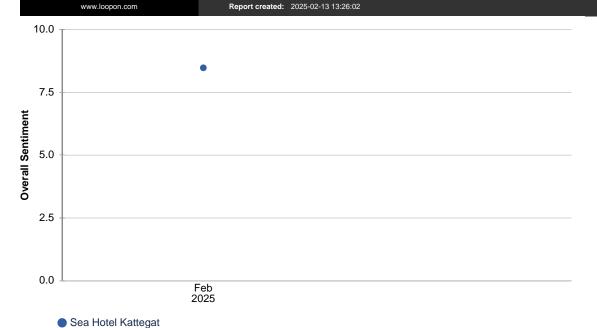

Hotel Report

(13)

| Sea Hotel Kattegat |              |          |          |                   |   |          |          |            |       |              |
|--------------------|--------------|----------|----------|-------------------|---|----------|----------|------------|-------|--------------|
| Торіс              | Score (0-10) | Mentions | Positive | Positive Mentions |   | Mentions | Negative | e Mentions | Trend | Distribution |
| Other              | 8.67         | 98       | 85       | 86.7%             | 0 | 0.0%     | 13       | 13.3%      |       |              |
| General Staff      | 9.48         | 77       | 73       | 94.8%             | 0 | 0.0%     | 4        | 5.2%       |       |              |
| Rooms              | 5.95         | 37       | 22       | 59.5%             | 0 | 0.0%     | 15       | 40.5%      |       |              |
| Front Desk         | 9.69         | 32       | 31       | 96.9%             | 0 | 0.0%     | 1        | 3.1%       |       |              |
| Cleanliness        | 7.50         | 28       | 21       | 75.0%             | 0 | 0.0%     | 7        | 25.0%      |       |              |
| Location           | 10.00        | 21       | 21       | 100.0%            | 0 | 0.0%     | 0        | 0.0%       |       |              |
| Bar                | 9.52         | 21       | 20       | 95.2%             | 0 | 0.0%     | 1        | 4.8%       |       |              |
| Waitstaff          | 10.00        | 19       | 19       | 100.0%            | 0 | 0.0%     | 0        | 0.0%       |       |              |
| Food & Beverage    | 8.95         | 19       | 17       | 89.5%             | 0 | 0.0%     | 2        | 10.5%      |       |              |
| Manager            | 7.89         | 19       | 15       | 78.9%             | 0 | 0.0%     | 4        | 21.1%      |       |              |
| Concierge          | 8.89         | 18       | 16       | 88.9%             | 0 | 0.0%     | 2        | 11.1%      |       |              |
| Breakfast          | 8.75         | 16       | 14       | 87.5%             | 0 | 0.0%     | 2        | 12.5%      |       |              |
| Checkin / Checkout | 8.13         | 16       | 13       | 81.3%             | 0 | 0.0%     | 3        | 18.8%      |       |              |
| Bathroom           | 5.45         | 11       | 6        | 54.5%             | 0 | 0.0%     | 5        | 45.5%      |       |              |
| Restaurant         | 9.00         | 10       | 9        | 90.0%             | 0 | 0.0%     | 1        | 10.0%      |       |              |
| Value              | 4.44         | 9        | 4        | 44.4%             | 0 | 0.0%     | 5        | 55.6%      |       |              |
| Facilities         | 4.44         | 9        | 4        | 44.4%             | 0 | 0.0%     | 5        | 55.6%      |       |              |
| Housecleaning      | 8.75         | 8        | 7        | 87.5%             | 0 | 0.0%     | 1        | 12.5%      |       |              |
| Security           | 5.71         | 7        | 4        | 57.1%             | 0 | 0.0%     | 3        | 42.9%      |       |              |
| Lobby              | 10.00        | 5        | 5        | 100.0%            | 0 | 0.0%     | 0        | 0.0%       |       |              |
| Bellstaff          | 10.00        | 4        | 4        | 100.0%            | 0 | 0.0%     | 0        | 0.0%       |       |              |
| Service            | 10.00        | 2        | 2        | 100.0%            | 0 | 0.0%     | 0        | 0.0%       |       |              |
| Overall Sentiment  | 8.48         | 486      | 412      | 84.8%             | 0 | 0.0%     | 74       | 15.2%      |       |              |