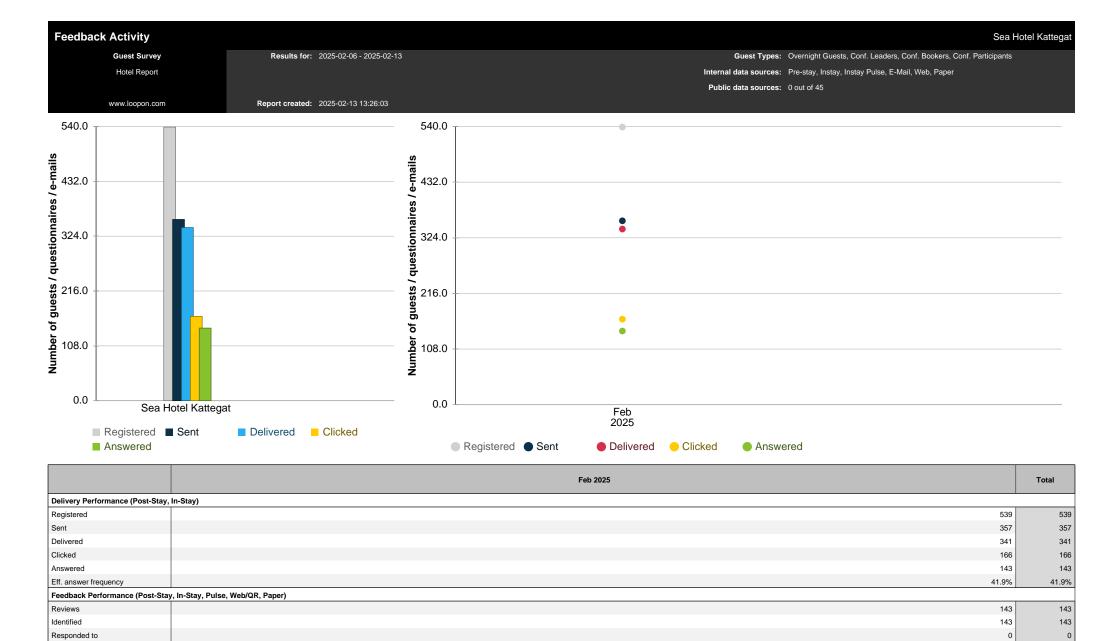

<sup>\*</sup> Effective Answer Frequency is calculated as: number of answers / total number of delivered questionnaires.

Management Response %

0.0%

0.0%

<sup>\*</sup> Identified is the number of reviews to which sending a response is possible.

<sup>\*</sup> Management Response % is calculated as: responded to / identified.

<sup>-</sup> All results, except for Net Promoter Score and Third Party Social Scores, are presented on a scale 0 - 10  $\,$ 

<sup>-</sup> All data lacking explicit dates specify the result for the period: 2025-02-01 - 2025-02-13

<sup>- &</sup>quot;Guests" specify number of registered guests that Loopon has been notified about (usually number of checked out rooms)