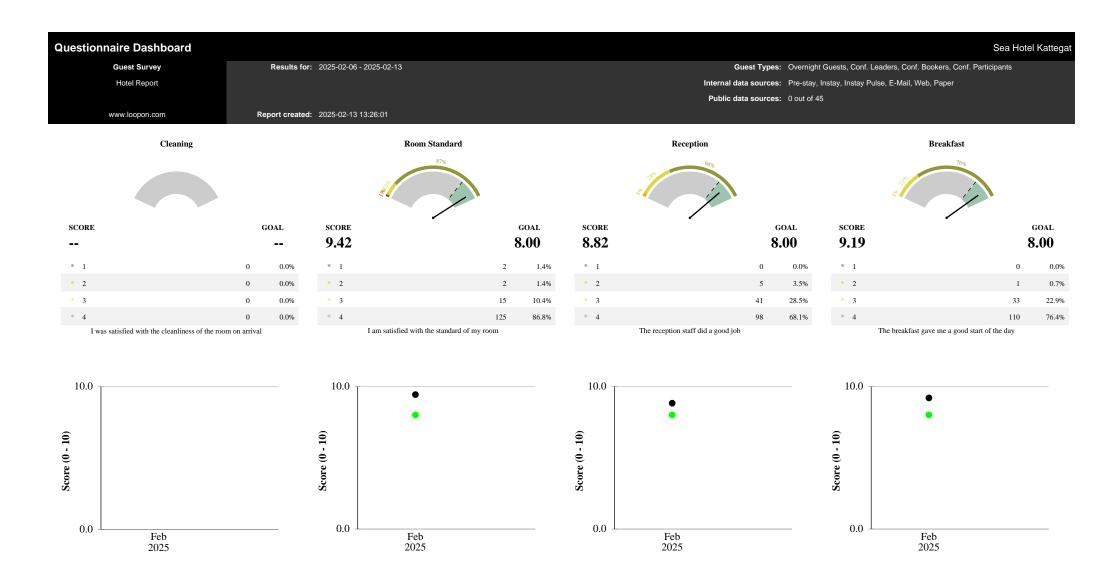

| Sea Hotel Kattegat       |                    |
|--------------------------|--------------------|
|                          | Sea Hotel Kattegat |
| Cleaning                 |                    |
| Room Standard            | 9.42               |
| Reception                | 8.82               |
| Breakfast                | 9.19               |
| Restaurant food          |                    |
| Restaurant service       | 9.07               |
| Bar                      |                    |
| Spa                      |                    |
| Conference Facilities    |                    |
| Conference Lunch         |                    |
| Conference Dinner        |                    |
| Conference Coffee Breaks |                    |
| Conference Service       |                    |