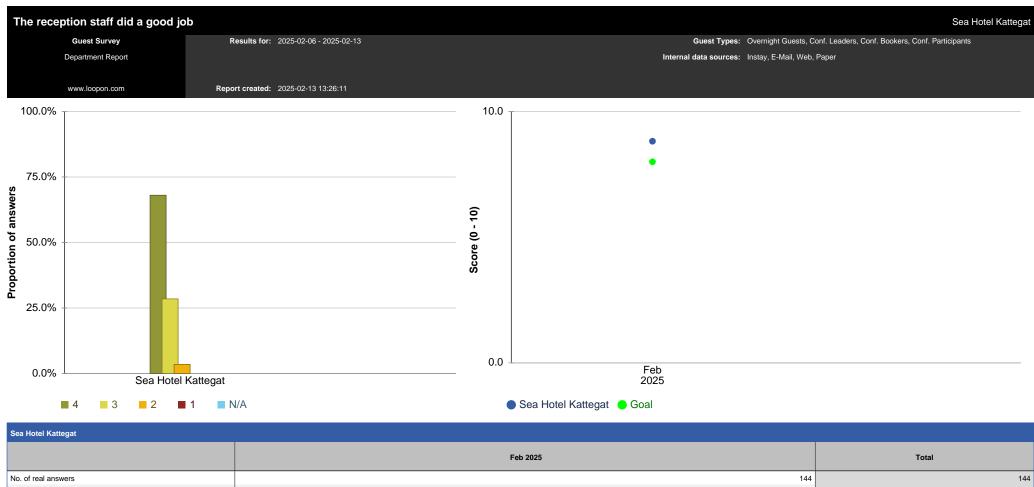

| Sea Hotel Kattegat       |                    |
|--------------------------|--------------------|
|                          | Sea Hotel Kattegat |
| Cleaning                 |                    |
| Room Standard            | 9.42               |
| Reception                | 8.82               |
| Breakfast                | 9.19               |
| Restaurant food          |                    |
| Restaurant service       | 9.07               |
| Bar                      |                    |
| Spa                      |                    |
| Conference Facilities    |                    |
| Conference Lunch         |                    |
| Conference Dinner        |                    |
| Conference Coffee Breaks |                    |
| Conference Service       |                    |