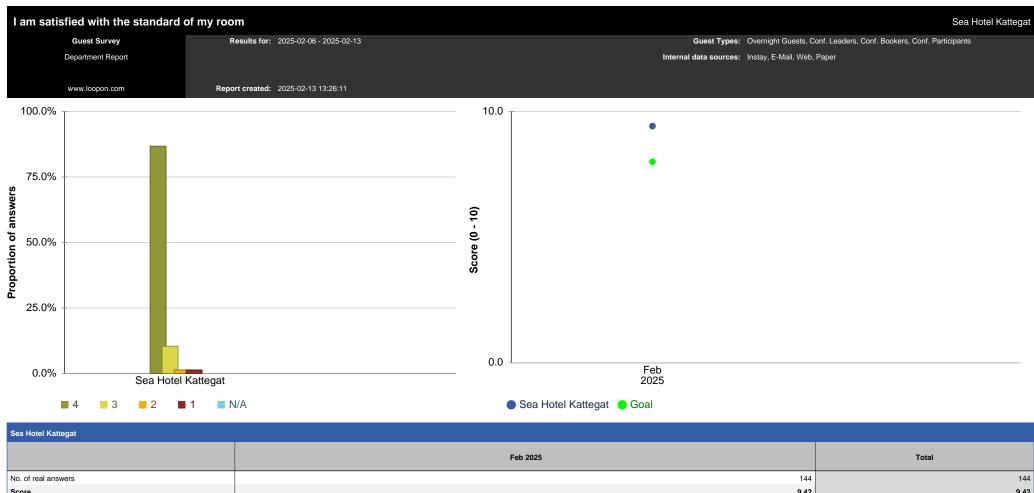

| Sea Hotel Kattegat       |                    |
|--------------------------|--------------------|
|                          | Sea Hotel Kattegat |
| Cleaning                 |                    |
| Room Standard            | 9.42               |
| Reception                | 8.82               |
| Breakfast                | 9.19               |
| Restaurant food          |                    |
| Restaurant service       | 9.07               |
| Bar                      |                    |
| Spa                      |                    |
| Conference Facilities    |                    |
| Conference Lunch         |                    |
| Conference Dinner        |                    |
| Conference Coffee Breaks |                    |
| Conference Service       |                    |