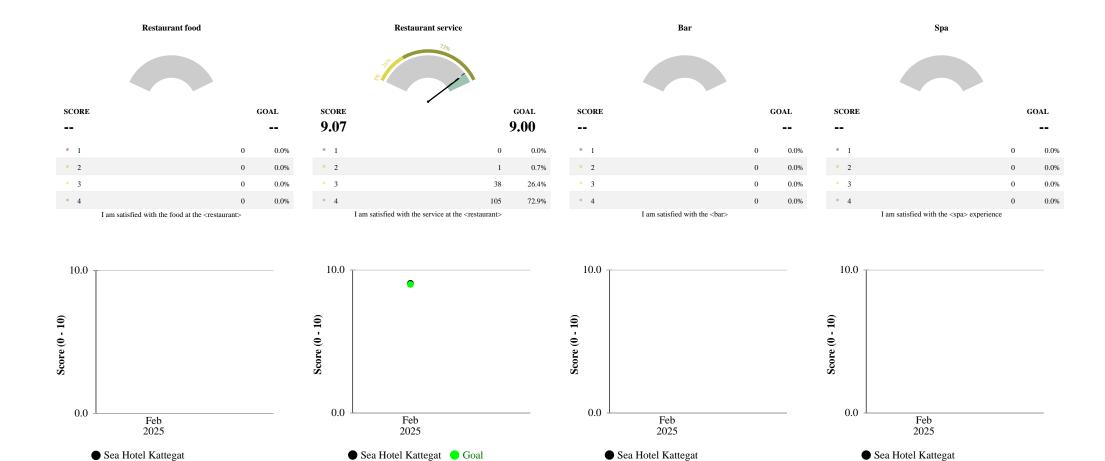

| Sea Hotel Kattegat       |                    |
|--------------------------|--------------------|
|                          | Sea Hotel Kattegat |
| Cleaning                 |                    |
| Room Standard            | 9.42               |
| Reception                | 8.82               |
| Breakfast                | 9.19               |
| Restaurant food          |                    |
| Restaurant service       | 9.07               |
| Bar                      |                    |
| Spa                      |                    |
| Conference Facilities    |                    |
| Conference Lunch         |                    |
| Conference Dinner        |                    |
| Conference Coffee Breaks |                    |
| Conference Service       |                    |