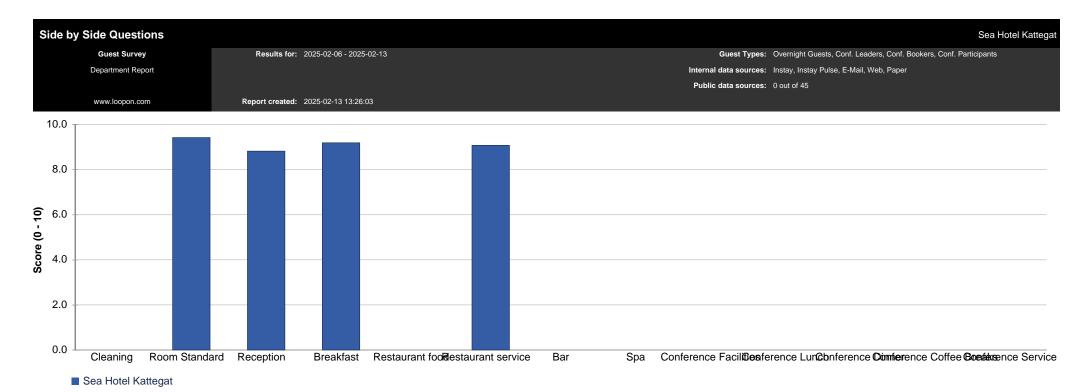

| Sea Hotel Kattegat       |                    |
|--------------------------|--------------------|
|                          | Sea Hotel Kattegat |
| Cleaning                 |                    |
| Room Standard            | 9.42               |
| Reception                | 8.82               |
| Breakfast                | 9.19               |
| Restaurant food          |                    |
| Restaurant service       | 9.07               |
| Bar                      |                    |
| Spa                      |                    |
| Conference Facilities    |                    |
| Conference Lunch         |                    |
| Conference Dinner        |                    |
| Conference Coffee Breaks |                    |
| Conference Service       |                    |