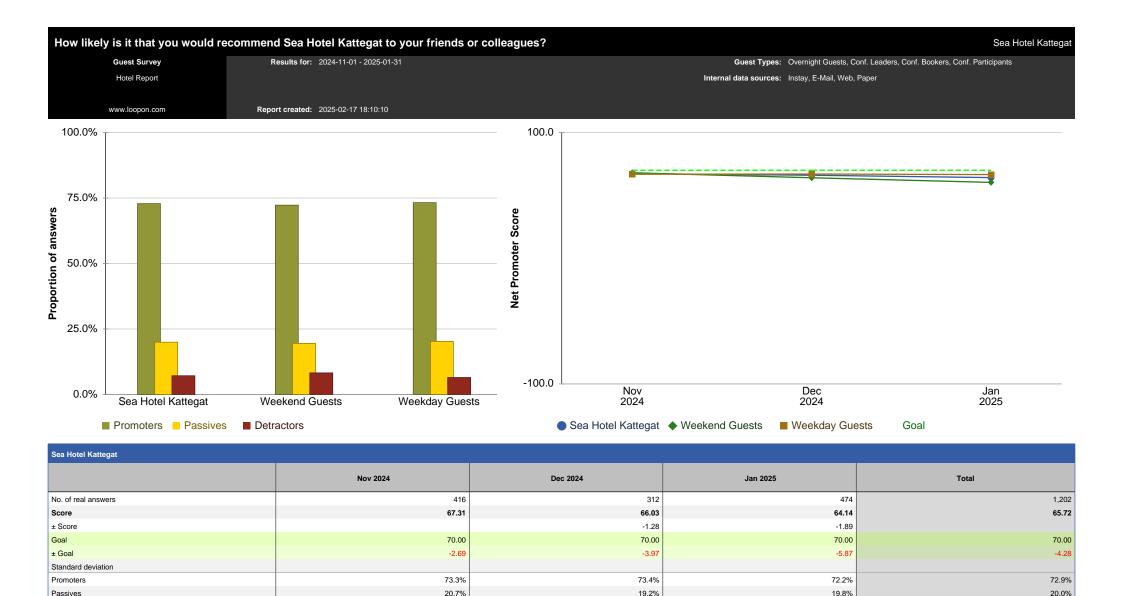

7.4%

6.0%

Detractors

7.2%

8.0%

| Weekend Guests      |          |          |          |       |
|---------------------|----------|----------|----------|-------|
|                     | Nov 2024 | Dec 2024 | Jan 2025 | Total |
| No. of real answers | 178      | 100      | 184      | 462   |
| Score               | 67.98    | 64.00    | 60.33    | 64.07 |
| ± Score             |          | -3.98    | -3.67    |       |
| Goal                | 70.00    | 70.00    | 70.00    | 70.00 |
| ± Goal              | -2.02    | -6.00    | -9.67    | -5.93 |
| Standard deviation  |          |          |          |       |
| Promoters           | 74.2%    | 72.0%    | 70.7%    | 72.3% |
| Passives            | 19.7%    | 20.0%    | 19.0%    | 19.5% |
| Detractors          | 6.2%     | 8.0%     | 10.3%    | 8.2%  |
| Weekday Guests      |          |          |          |       |
|                     | Nov 2024 | Dec 2024 | Jan 2025 | Total |
| No. of real answers | 238      | 212      | 290      | 740   |
| Score               | 66.81    | 66.98    | 66.55    | 66.76 |
| ± Score             |          | +0.17    | -0.43    |       |
| Goal                | 70.00    | 70.00    | 70.00    | 70.00 |
| ± Goal              | -3.19    | -3.02    | -3.45    | -3.24 |
| Standard deviation  |          |          |          |       |
| Promoters           | 72.7%    | 74.1%    | 73.1%    | 73.2% |
| Passives            | 21.4%    | 18.9%    | 20.3%    | 20.3% |
| Detractors          | 5.9%     | 7.1%     | 6.6%     | 6.5%  |